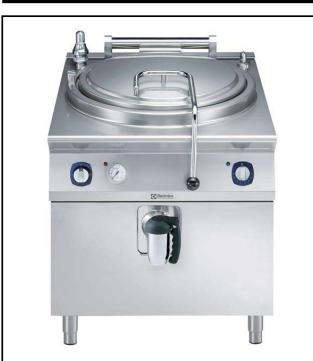

## Modular Cooking Range Line 900XP Electric Cylindrical Boiling Pan 100lt automatic refill

391119 (E9BSEHIPFR)

100-It electric Boiling Pan with pressure switch, indirect heating, with automatic double-jacket refill

### **Main Features**

- Round kettle is suitable to cook, sauté or poach all kinds of produce.
- Produce is uniformly heated in the base and side walls of the kettle by an indirect heating system that uses integrally generated saturated steam at a temperature of 110° C in the jacket.
- Incoloy armoured elements with safety thermostat positioned in the jacket cavity base.
- External valve allows to manually evacuate excess air accumulated in the jacket during heating phase.
- Appliance is IPX5 water resistance certified.
- Manometer allows to correctly control the functioning of the pan.
- Energy regulation through a control knob.
- Safety thermostat protects against low water level.
- Safety valve avoids overpressure of the steam in the jacket.
- No overshooting of cooking temperatures, fast reaction.
- Large capacity food tap enables safe and effortless discharging of contents.
- Ergonomic: the depth of the vessel facilitates stirring the food, also the most delicate food.
- Discharge tube and tap are very easy to clean from outside.
- Solenoid valve automatically refills vessel with water.
- Smooth large surfaces, easy access for cleaning.
- The special design of the control knob system guarantees against water infiltration.
- Minimum load for correct functioning is 20 liters.

#### Construction

- Pressed cooking vessel in 316L AISI Stainless steel.
- All exterior panels in Stainless Steel with Scotch Brite finishing.
- Model has right-angled side edges to allow flush fitting joints between units, eliminating gaps and possible dirt traps.
- Usable capacity of the well 85 liters.