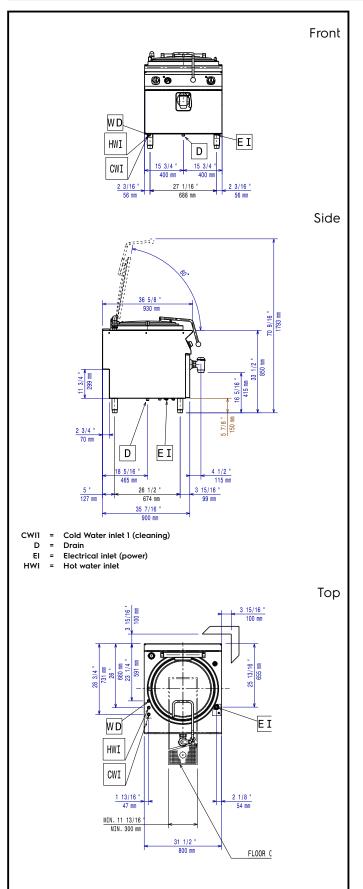

## Electric

| Supply voltage:                                                                                                                                                |                                 |  |
|----------------------------------------------------------------------------------------------------------------------------------------------------------------|---------------------------------|--|
|                                                                                                                                                                | 380-400 V/3N ph/50/60 Hz        |  |
| 391119 (E9BSEHIPFR)<br>Total Watts:                                                                                                                            | 21.5 kW<br>380-400V 3N~ 50/60Hz |  |
| Predisposed for:                                                                                                                                               | 19,5-21,5kW                     |  |
| Key Information:                                                                                                                                               |                                 |  |
| Pan useful capacity:                                                                                                                                           | 98 lt                           |  |
| Vessel (round) diameter:                                                                                                                                       | 600 mm                          |  |
| Net weight:                                                                                                                                                    | 135 kg                          |  |
| Shipping weight:                                                                                                                                               | 125 kg                          |  |
| Shipping height:                                                                                                                                               | 1240 mm                         |  |
| Shipping width:                                                                                                                                                | 1120 mm                         |  |
| Shipping depth:                                                                                                                                                | 870 mm                          |  |
| Shipping volume:                                                                                                                                               | 1.21 m³                         |  |
| No clearance needed on rear sides of unit if wall is of non<br>combustible type. If wall is combustible, minimum 50 mm<br>wall clearance should be maintained. |                                 |  |
| Certification group:                                                                                                                                           | N9PIE                           |  |